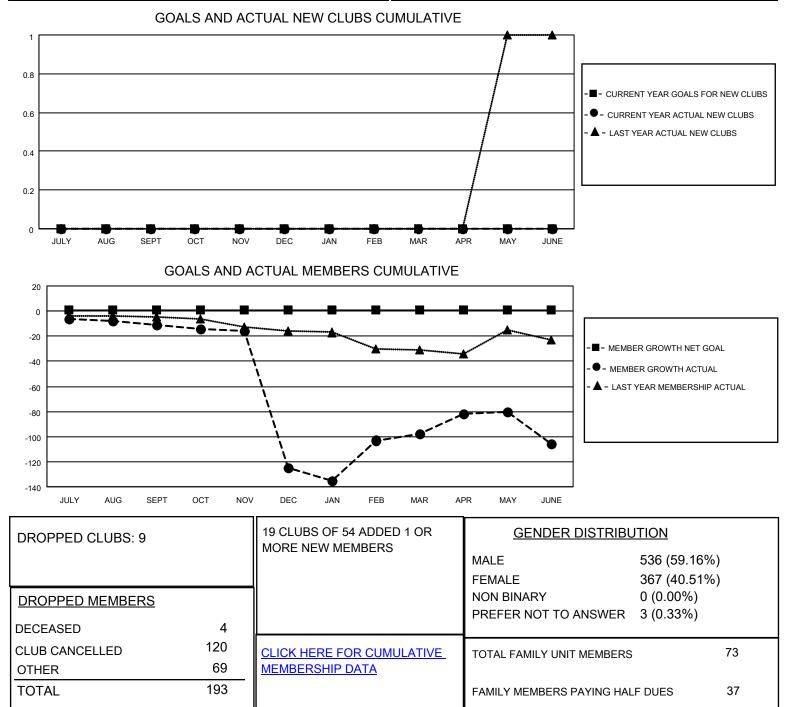

## LOCATION POLAND

District 121

Results as of: 6/30/2022

| Clubs                 |               |           |               | Members               |                        |                         |                                                    |
|-----------------------|---------------|-----------|---------------|-----------------------|------------------------|-------------------------|----------------------------------------------------|
| RESULTS FOR 2021-2022 |               |           |               | RESULTS FOR 2021-2022 |                        |                         |                                                    |
| QUARTER               | NEW CLUB GOAL | NEW CLUBS | DROPPED CLUBS | QUARTER MEM           | BER GROWTH NET<br>GOAL | MEMBER GROWTH<br>ACTUAL | DROPPED<br>MEMBERS ACTUAL<br>(including transfers) |
| JULY/AUG/SEPT         | 0             | 0         | 0             | JULY/AUG/SEPT         | 1                      | 1                       | 12                                                 |
| OCT/NOV/DEC           | 0             | 0         | 8             | OCT/NOV/DEC           | 0                      | 3                       | 117                                                |
| JAN/FEB/MAR           | 0             | 0         | 0             | JAN/FEB/MAR           | 0                      | 63                      | 18                                                 |
| APR/MAY/JUNE          | 0             | 0         | 2             | APR/MAY/JUNE          | 0                      | 47                      | 46                                                 |